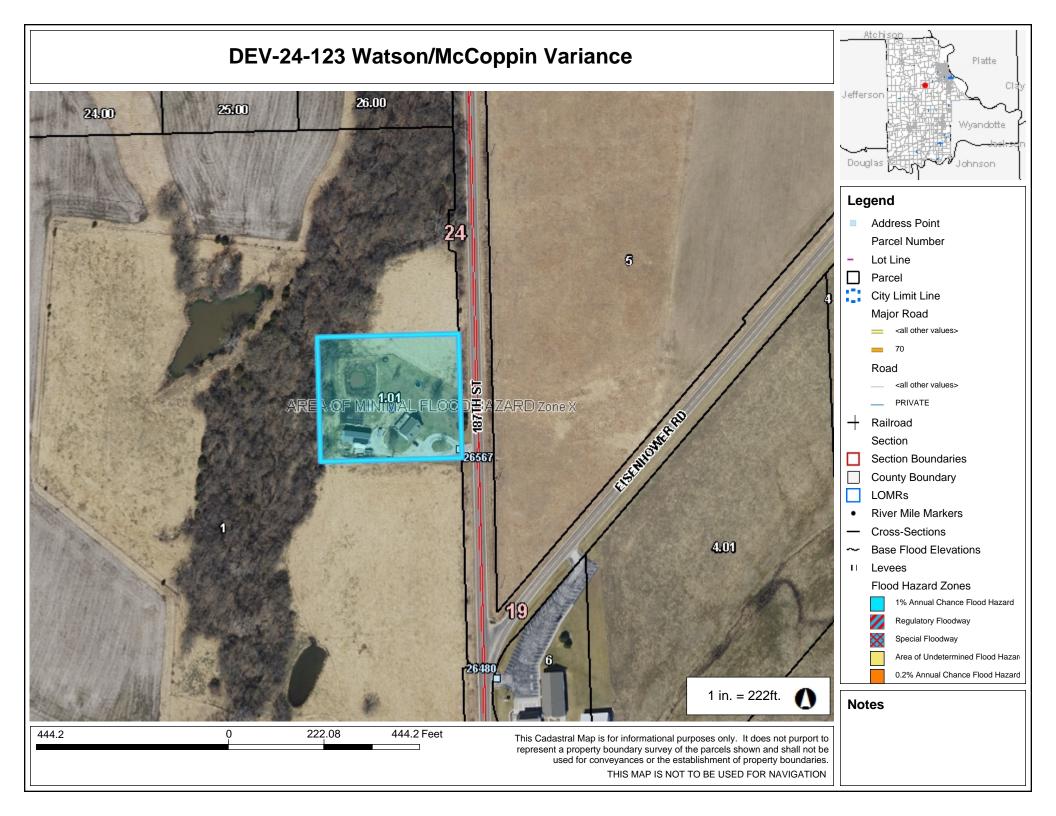

# A. Case DEV-24-123 Variance – Watson/McCoppin

Consideration of a Variance request from Article 5, Section 4 of the Leavenworth County Zoning & Subdivision Regulations on the following described property: A tract of land in the Northeast Quarter (NE ¼) of Section Twenty-Four (24), Township Nine (9) South, Range Twenty-One (21) East of the 6th p.m., Leavenworth County, Kansas. **Also known as 26567 187<sup>th</sup> Street PID: 116-24-0-00-00-001.01** \*\*\*Public Hearing Required\*\*\* \*\*\*Public Comment limited to three minutes per person\*\*\*